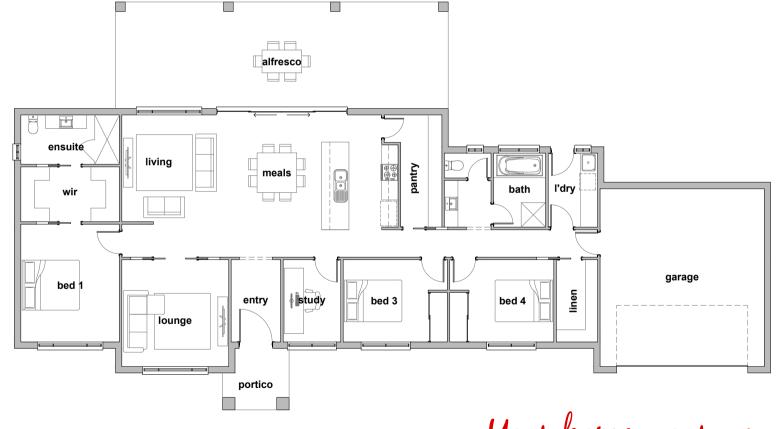

## Home Dimensions

| Living Area         | 184.3sq |
|---------------------|---------|
| Garage Area         | 43.7sq  |
| Outdoor Living Area | 47.5sq  |
| Portico Area        | 5.0sq   |
| Total Area          | 280.5sq |
|                     |         |
| House Length        | 14.92   |
| House Width         | 27.67   |

## **Room Dimensions**

| Living         | 4310 x 3910mm  |
|----------------|----------------|
| Meals          | 3010 x 5210mm  |
| Lounge         | 3910 x 3910mm  |
| Bedroom 1      | 3610 x 4310mm  |
| Bedroom 2      | 3810 x 3010mm  |
| Bedroom 3      | 3810 x 3010mm  |
| Study          | 2110 x 3010mm  |
| Garage         | 6010 x 6510mm  |
| Outdoor Living | 12170 x 3900mm |
|                |                |