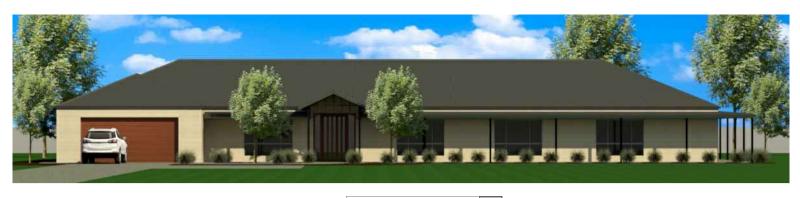

# **Homestead 52**

### Home Dimensions

Living Area 299.5sa/m 55.0sq/m Garage Area Outdoor Living Area Portico Area 89.6sa/m Total Area 483.9sq/m

House Length 22 12m House Width 31.37m Min. Block Width