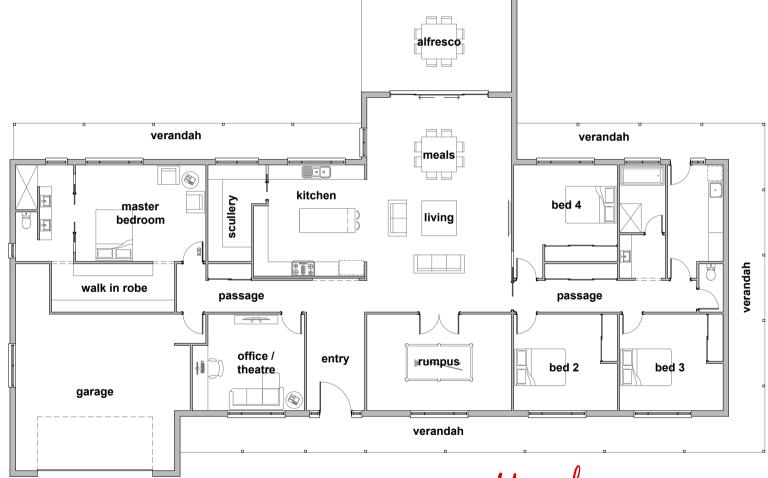

### Home Dimensions

Living Area 299.5sa/m 55.0sq/m Garage Area Outdoor Living Area Portico Area 89.6sa/m Total Area 483.9sq/m

House Length 22 12m House Width 31.37m Min. Block Width

## Room Dimensions

Living 6010 x 4210mm Meals 6010 x 3410mm Rumpus 6010 x 4010mm Bedroom 1 5410 x 4010mm Bedroom 2 4310 x 4010mm Bedroom 3 4310 x 4010mm Bedroom 4 4310 x 4010mm Office 4660 x 4010mm 6600 x 6500mm Garage Outdoor Living 6150 x 6470mm